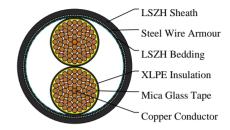

#### CABLE CONSTRUCTION

Conductors: Stranded plain copper conductors to IEC 60228 class 2 or 5.

Fire Barrier Tape: Mica. Insulation: XLPE Insulation. Bedding: LSZH bedding

Armoured: SWA

Outer sheath: LSZH Sheath