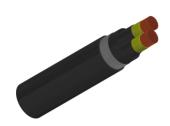

#### CABLE CONSTRUCTION

Conductors: Stranded plain copper conductors to IEC 60228 class 2 or 5.

Fire Barrier Tape: Mica. Insulation: XLPE Insulation. Bedding: LSZH bedding

Armoured: SWA

Outer sheath: LSZH Sheath